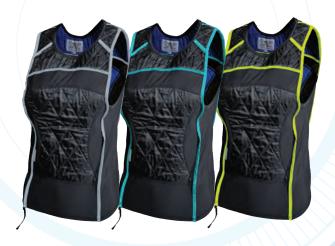

# TechNiche Evaporative Cooling **KEWLSHIRT-TANK TOP**Powered by HyperKewl™PLUS

- → Traditional tank top styling, made with nylon breathable mesh, HyperKewl™PLUS fabric interior and waterproof nylon
- → Designed to be worn against the skin for maximum cooling effect with ventilation panels built into the front and back.
- → Best worn underneath a breathable sports jersey or on its own
- → Can provide 5-10 hours of cooling relief per soaking
- → Lightweight, easy to activate, and durable
- → Sizes: XS, S, M, L, XL, 2XL, 3XL, Custom
- → Colors: Black/Blue, Black/Teal, Black/HV Lime, and Black/Silver