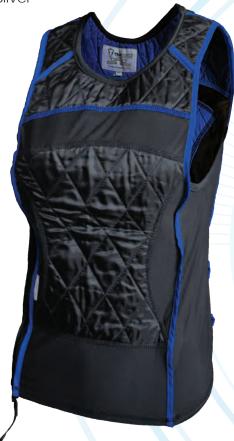

# TechNiche Evaporative Cooling **KEWLSHIRT-TANK TOP**Powered by HyperKewl™PLUS

- → Traditional tank top styling, made with nylon breathable mesh, HyperKewl™PLUS fabric interior and waterproof nylon
- → Designed to be worn against the skin for maximum cooling effect with ventilation panels built into the front and back.
- → Best worn underneath a breathable sports jersey or on its own
- → Can provide 5-10 hours of cooling relief per soaking
- → Lightweight, easy to activate, and durable
- → Sizes: XS, S, M, L, XL, 2XL, 3XL, Custom
- → Colors: Black/Blue, Black/Teal, Black/HV Lime, and Black/Silver