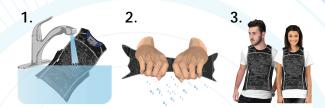

#### **HOW TO USE:**

- 1. Soak your HyperKewl™PLUS item in clean water for 2-3 minutes
- 2. Gently squeeze out the excess water
- 3. Your HyperKewl™PLUS item is ready to wear!

The garment will remain activated for 5-10 hours and can be re-hydrated by repeating these simple steps.